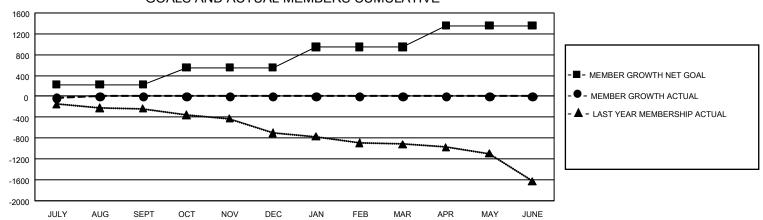

## GOALS AND ACTUAL MEMBERS CUMULATIVE

| DROPPED CLUBS: 4 |     | 127 CLUBS OF 1,548 ADDED 1 OR<br>MORE NEW MEMBERS | GENDER DISTRIBUTION  MALE 30,102 (70.06%) |                 |       |
|------------------|-----|---------------------------------------------------|-------------------------------------------|-----------------|-------|
| DROPPED MEMBERS  |     |                                                   | FEMALE                                    | 12,865 (29.94%) |       |
| DECEASED         | 27  | CLICK HERE FOR CUMULATIVE                         | TOTAL FAMILY UNIT MEMBERS                 |                 | 3,116 |
| CLUB CANCELLED 0 |     | MEMBERSHIP DATA                                   | FAMILY MEMBERS RAVING HALF BUES           |                 | 1,611 |
| OTHER            | 273 |                                                   | FAMILY MEMBERS PAYING HALF DUES           |                 | 1,011 |
| TOTAL            | 300 |                                                   |                                           |                 |       |