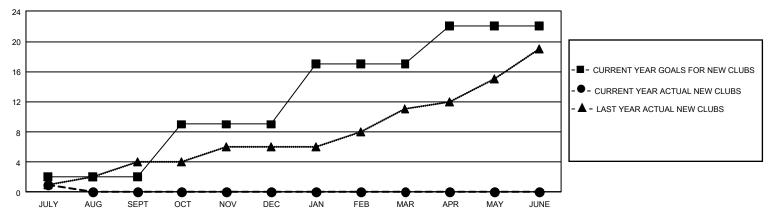

| 1           | 4             | JULY/AUG/SEPT         | 228                   | 313                     | 300                                                |  |
| OCT/NOV/DEC   | 21            | 0           | 0             | OCT/NOV/DEC           | 326                   | 0                       | 0                                                  |  |
| JAN/FEB/MAR   | 24            | 0           | 0             | JAN/FEB/MAR           | 391                   | 0                       | 0                                                  |  |
| APR/MAY/JUNE  | 15            | 0           | 0             | APR/MAY/JUNE          | 414                   | 0                       | 0                                                  |  |

## GOALS AND ACTUAL NEW CLUBS CUMULATIVE



## GOALS AND ACTUAL MEMBERS CUMULATIVE



| DROPPED CLUBS: 4 |     | 127 CLUBS OF 1,548 ADDED 1 OR<br>MORE NEW MEMBERS | GENDER DISTRIBUTION  MALE 30,102 (70.06%) |                 |       |
|------------------|-----|---------------------------------------------------|-------------------------------------------|-----------------|-------|
| DROPPED MEMBERS  |     |                                                   | FEMALE                                    | 12,865 (29.94%) |       |
| DECEASED         | 27  | CLICK HERE FOR CUMULATIVE                         | TOTAL FAMILY UNIT MEMBERS                 |                 | 3,116 |
| CLUB CANCELLED 0 |     | MEMBERSHIP DATA                                   | FAMILY MEMBERS RAVING HALF BUES           |                 | 1,611 |
| OTHER